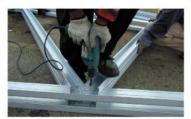

### **Construction Process**

Step 1: Accurate Computerised design

Step 2 : Computerised manufacturing -Cutting and Marking to give 100% precision, Rolled to length and no wastage

Step 3: All materials are pre-cut and ready to install, delivered direct to site

Step 4: Easy and quick to install by using self drilling screw

Step 5: Light Weight trusses are ready to install

Step 6: Roof truss system. No painting, cutting or welding at site

Step 7: Light Weight Strucures with reliable high corresion resistance