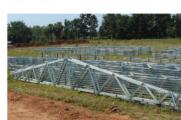

#### **Supporting Truss:**

Fully computerized designed SMARTRUSS™ roof supporting structure manufactured from high tensile aluminium-zinc alloy coated steel.

Step 4: Easy and quick to install by using self drilling screw

Step 5: Light Weight trusses are ready to install

Step 6: Roof truss system. No painting, cutting or welding at site

Step 7: Light Weight Strucures with reliable high corresion resistance

Step 8 : Clean environment without dirt accumulation. Lower fan requirement as air volume is minimised

Step 9 : Long lasting CHICKLINE™ ROOFING SOLUTIONS