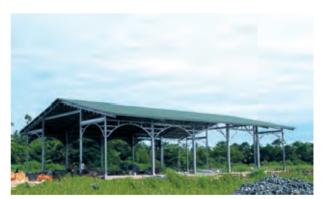

## CHICKLINE™ PEBLITE™ SOLUTIONS

Specially designed light pre-engineered building solutions are manufactured from corrosion resistant galvanised high-tensile steel purlins. The structure is cladded with high-tensile steel roofing and wall cladding sheet. This provides long lasting life to warehouse and manufacturing needs of poultry industry.

Worker's Residential Quarter

Open Shed

Manufacturing Facility