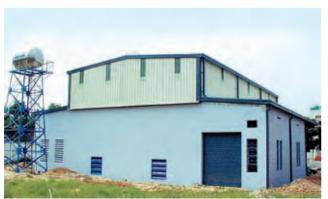

## CHICKLINE™ PEBLITE™ SOLUTIONS

Specially designed light pre-engineered building solutions are manufactured from corrosion resistant galvanised high-tensile steel purlins. The structure is cladded with high-tensile steel roofing and wall cladding sheet. This provides long lasting life to warehouse and manufacturing needs of poultry industry.

### **BENEFITS**

- 1. Light Weight Structures manufactured from high-tensile steel
- 2. Premium Quality Steel
- 3. Accurate Dimension
- 4. Good for Severe Environments
- 5. Non-Combustible
- 6. Design Flexibility
- 7. Nut & Bolt System
- 8. Easy to relocate