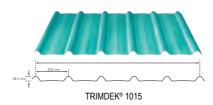

### **Roof Cladding:**

TRIMDEK® 1015 roof cladding manufactured from aluminium-zinc alloy coated steel as ZINCALUME® steel or ZACS $^{\text{TM}}$  as per customer's requirement.

### Roofing/Walling: TRIMDEK® 1015

An economical profile suitable for use as either roofing or wall cladding, TRIMDEK® 1015 is pierce fixed either through the ridge or valley. A long time favorite profile that has become widely accepted throughout Asia. It's available in a range of finishes.