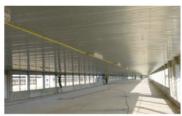

#### a) Flat Ceiling

Uniform clear height provides streamlined airflow. The inside air volume can be reduced significantly thus ensuring lower requirement for ventilation. The airspaces between the roof and ceiling provide extra thermal resistance.

### b) Elevated Ceiling

In the case of using a birds catching machine, farm owners may require an extra-high ceiling to accommodate a minimum clear height for operating the machine. It does not spoil the desired airflow pattern, while keeping enough airspaces between the roof and ceiling to provide extra thermal resistance. Both ceiling systems are efficiently sealed, reducing air leakage and therefore increasing air flow.