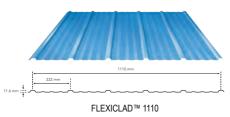

#### **False Ceiling:**

PANELRIB™ 1110 or FLEXICLAD™ 1110 profiles manufactured from galvanized steel.

The CHICKLINE™ ROOFING SOLUTIONS are so light in weight that it can be supported by LYSAGHT™ high tensile purlins or RHS (rectangular hollow section) tube as per customer's requirements.

### Ceiling: PANELRIB™ 1110 / FLEXICLAD™ 1110

An attractive, slightly fluted wall cladding for exterior and interior use on straight or curved surfaces suitable for ceiling or partitions.