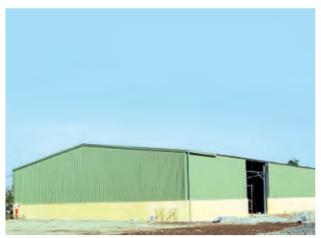

## CHICKLINE™ PEBLITE™ SOLUTIONS

Specially designed light pre-engineered building solutions are manufactured from corrosion resistant galvanised high-tensile steel purlins. The structure is cladded with high-tensile steel roofing and wall cladding sheet. This provides long lasting life to warehouse and manufacturing needs of poultry industry.

Frame: Galvanized high-tensile steel purlins for primary and secondary structure requirements.

Cladding: Profiles manufactured from ZINCALUME® or COLORBOND® steel.

Typical Light Frame

Typical Light Frame