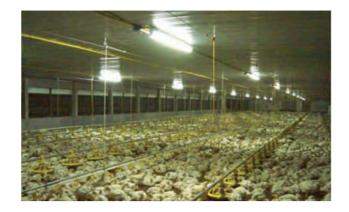

## **CHICKLINE™ ROOFING SOLUTIONS**

Specially designed roof solutions for poultry production buildings e.g. broilers, breeders, layers, ducks etc. manufactured from:

#### a) Flat Ceiling

Uniform clear height provides streamlined airflow. The inside air volume can be reduced significantly thus ensuring lower requirement for ventilation. The airspaces between the roof and ceiling provide extra thermal resistance.

### b) Elevated Ceiling

In the case of using a birds catching machine, farm owners may require an extra-high ceiling to accommodate a minimum clear height for operating the machine. It does not spoil the desired airflow pattern, while keeping enough airspaces between the roof and ceiling to provide extra thermal resistance. Both ceiling systems are efficiently sealed, reducing air leakage and therefore increasing air flow.