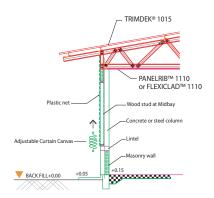

#### **Supporting Truss:**

Fully computerized designed SMARTRUSS™ roof supporting structure manufactured from high tensile aluminium-zinc alloy coated steel.

### **Roof Cladding:**

TRIMDEK® 1015 roof cladding manufactured from aluminium-zinc alloy coated steel as ZINCALUME® steel or ZACS $^{\text{TM}}$  as per customer's requirement.

#### **False Ceiling:**

PANELRIB™ 1110 or FLEXICLAD™ 1110 profiles manufactured from galvanized steel.

The CHICKLINE™ ROOFING SOLUTIONS are so light in weight that it can be supported by LYSAGHT™ high tensile purlins or RHS (rectangular hollow section) tube as per customer's requirements.