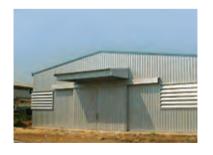

### **CONVENTIONAL METHOD**

Severe corrosion on roofing and structures

High Corrosivity, Fungi & Lichien inside panel

Conventional structure with galvanised roofing