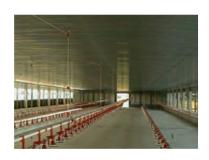

#### **Desired Target Temperature**

In most situations, temperature control is the primary goal of ventilation, and the need is to prevent heat build-up. This is done by exhausting warm air from the building, by better cooling through the wind-chill effect of tunnel ventilation, and by lowering the actual air temperature through evaporative cooling.

In Hot climates - The false ceiling helps in natural airflow thus reducing heat transfer from the sun.

In Cold climates - Air space & Ceiling insulation helps to keep room temperatures warmer.

**Cross Section** 

### Ventilation Control

Airflow - The proper house design will enhance the cooling effect and provide the fresh & clean airflow.