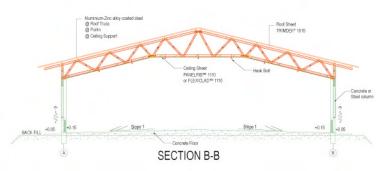

#### **Supporting Truss:**

Fully computerized designed SMARTRUSS™ roof supporting structure manufactured from high tensile aluminium-zinc alloy coated steel.

### **Roof Cladding:**

TRIMDEK® 1015 roof cladding manufactured from aluminium-zinc alloy coated steel as ZINCALUME® steel or ZACS $^{\text{TM}}$  as per customer's requirement.

#### **False Ceiling:**

PANELRIB™ 1110 or FLEXICLAD™ 1110 profiles manufactured from galvanized steel.

The CHICKLINE™ ROOFING SOLUTIONS are so light in weight that it can be supported by LYSAGHT™ high tensile purlins or RHS (rectangular hollow section) tube as per customer's requirements.

#### a) Flat Ceiling

Uniform clear height provides streamlined airflow. The inside air volume can be reduced significantly thus ensuring lower requirement for ventilation. The airspaces between the roof and ceiling provide extra thermal resistance.

### b) Elevated Ceiling

In the case of using a birds catching machine, farm owners may require an extra-high ceiling to accommodate a minimum clear height for operating the machine. It does not spoil the desired airflow pattern, while keeping enough airspaces between the roof and ceiling to provide extra thermal resistance. Both ceiling systems are efficiently sealed, reducing air leakage and therefore increasing air flow.