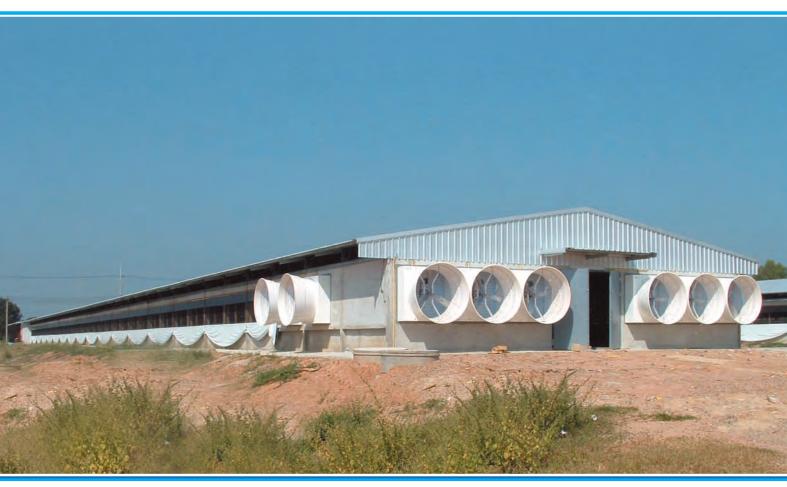

## **CHICKLINE™ ROOFING SOLUTIONS**

Specially designed roof solutions for poultry production buildings e.g. broilers, breeders, layers, ducks etc. manufactured from:

#### **Supporting Truss:**

Fully computerized designed SMARTRUSS™ roof supporting structure manufactured from high tensile aluminium-zinc alloy coated steel.

### **Roof Cladding:**

TRIMDEK® 1015 roof cladding manufactured from aluminium-zinc alloy coated steel as ZINCALUME® steel or ZACS $^{\text{TM}}$  as per customer's requirement.

#### **False Ceiling:**

PANELRIB™ 1110 or FLEXICLAD™ 1110 profiles manufactured from galvanized steel.

The CHICKLINE™ ROOFING SOLUTIONS are so light in weight that it can be supported by LYSAGHT™ high tensile purlins or RHS (rectangular hollow section) tube as per customer's requirements.