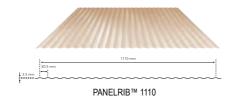

#### **False Ceiling:**

PANELRIB™ 1110 or FLEXICLAD™ 1110 profiles manufactured from galvanized steel.

The CHICKLINE™ ROOFING SOLUTIONS are so light in weight that it can be supported by LYSAGHT™ high tensile purlins or RHS (rectangular hollow section) tube as per customer's requirements.

### Ceiling: PANELRIB™ 1110 / FLEXICLAD™ 1110

An attractive, slightly fluted wall cladding for exterior and interior use on straight or curved surfaces suitable for ceiling or partitions.