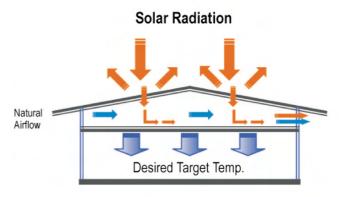

#### **Desired Target Temperature**

In most situations, temperature control is the primary goal of ventilation, and the need is to prevent heat build-up. This is done by exhausting warm air from the building, by better cooling through the wind-chill effect of tunnel ventilation, and by lowering the actual air temperature through evaporative cooling.

In Hot climates - The false ceiling helps in natural airflow thus reducing heat transfer from the sun.

In Cold climates - Air space & Ceiling insulation helps to keep room temperatures warmer.

**Cross Section** 