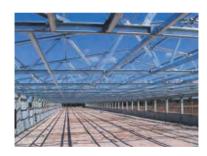

#### a) Flat Ceiling

Uniform clear height provides streamlined airflow. The inside air volume can be reduced significantly thus ensuring lower requirement for ventilation. The airspaces between the roof and ceiling provide extra thermal resistance.

### b) Elevated Ceiling

In the case of using a birds catching machine, farm owners may require an extra-high ceiling to accommodate a minimum clear height for operating the machine. It does not spoil the desired airflow pattern, while keeping enough airspaces between the roof and ceiling to provide extra thermal resistance. Both ceiling systems are efficiently sealed, reducing air leakage and therefore increasing air flow.