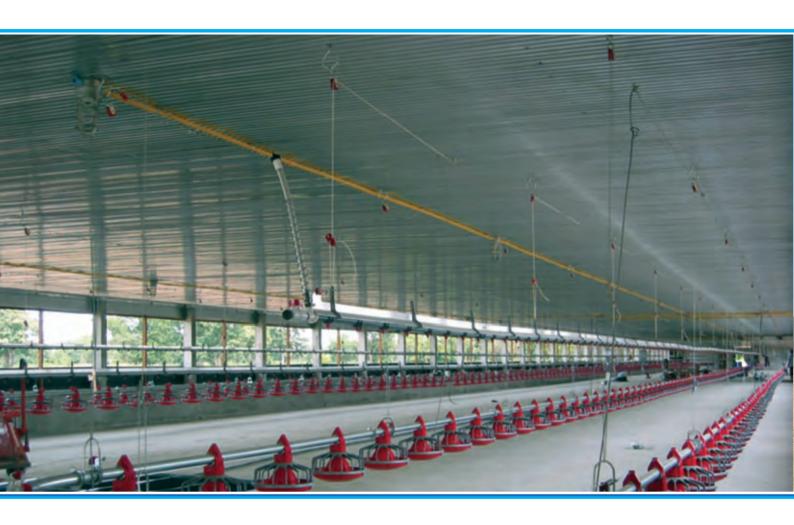

## **CHICKLINE™ ROOFING SOLUTIONS**

Specially designed roof solutions for poultry production buildings e.g. broilers, breeders, layers, ducks etc. manufactured from:

#### **Supporting Truss:**

Fully computerized designed SMARTRUSS™ roof supporting structure manufactured from high tensile aluminium-zinc alloy coated steel.

### **Roof Cladding:**

TRIMDEK® 1015 roof cladding manufactured from aluminium-zinc alloy coated steel as ZINCALUME® steel or ZACS $^{\text{TM}}$  as per customer's requirement.

#### **False Ceiling:**

PANELRIB™ 1110 or FLEXICLAD™ 1110 profiles manufactured from galvanized steel.

The CHICKLINE™ ROOFING SOLUTIONS are so light in weight that it can be supported by LYSAGHT™ high tensile purlins or RHS (rectangular hollow section) tube as per customer's requirements.

### Add-on Accessories\*: Environmental Control Systems

Cooling Pad

Feeder & Waterer

\* to be procured from other manufacturers

<sup>\*</sup> Based on Building Dimension: 120.00m (L) x 12.20m (W) x 2.40m (H)