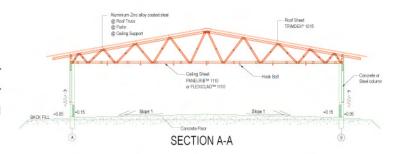

#### **Supporting Truss:**

Fully computerized designed SMARTRUSS™ roof supporting structure manufactured from high tensile aluminium-zinc alloy coated steel.

### **Roof Cladding:**

TRIMDEK® 1015 roof cladding manufactured from aluminium-zinc alloy coated steel as ZINCALUME® steel or ZACS $^{\text{TM}}$  as per customer's requirement.

#### **False Ceiling:**

PANELRIB™ 1110 or FLEXICLAD™ 1110 profiles manufactured from galvanized steel.

The CHICKLINE™ ROOFING SOLUTIONS are so light in weight that it can be supported by LYSAGHT™ high tensile purlins or RHS (rectangular hollow section) tube as per customer's requirements.

### **Construction Process**

Step 1: Accurate Computerised design

Step 2 : Computerised manufacturing -Cutting and Marking to give 100% precision, Rolled to length and no wastage

Step 3: All materials are pre-cut and ready to install, delivered direct to site